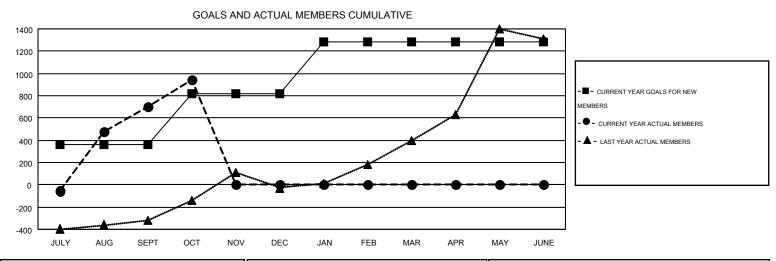

## MONTHLY MEMBERSHIP PROGRESS REPORT

Results as of: 10/31/2016

Multiple District 315

**LOCATION: REP OF BANGLADESH** 

CMT: NAZMUI HAQUE

CMT CA 6

|               |                  | Clubs              |                  | Members          |                       |                    |                                        |                    |                  |
|---------------|------------------|--------------------|------------------|------------------|-----------------------|--------------------|----------------------------------------|--------------------|------------------|
|               | RESU             | ILTS FOR 2016-2017 |                  |                  | RESULTS FOR 2016-2017 |                    |                                        |                    |                  |
| QUARTER       | NEW CLUB<br>GOAL | NEW CLUBS          | DROPPED<br>CLUBS | NET<br>GAIN/LOSS | QUARTER               | NEW MEMBER<br>GOAL | CHARTER AND<br>NEW<br>MEMBERS<br>ADDED | DROPPED<br>MEMBERS | NET<br>GAIN/LOSS |
| JULY/AUG/SEPT | 15               | 31                 | 2                | 29               | JULY/AUG/SEPT         | 360                | 1,035                                  | 336                | 699              |
| OCT/NOV/DEC   | 15               | 4                  | 0                | 4                | OCT/NOV/DEC           | 455                | 376                                    | 129                | 247              |
| JAN/FEB/MAR   | 16               | 0                  | 0                | 0                | JAN/FEB/MAR           | 465                | 0                                      | 0                  | 0                |
| APR/MAY/JUNE  | 5                | 0                  | 0                | 0                | APR/MAY/JUNE          | 0                  | 0                                      | 0                  | 0                |