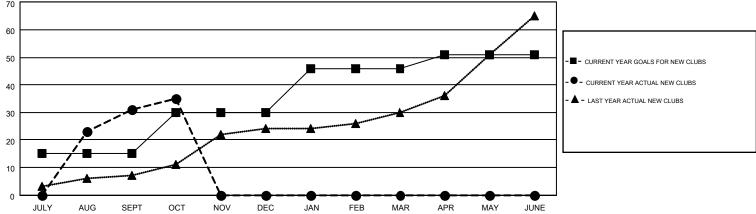

## MONTHLY MEMBERSHIP PROGRESS REPORT

Results as of: 10/31/2016

Multiple District 315

**LOCATION: REP OF BANGLADESH** 

CMT: NAZMUI HAQUE

CMT CA 6

|               |                  | Clubs              |                  | Members          |                       |                    |                                        |                    |                  |
|---------------|------------------|--------------------|------------------|------------------|-----------------------|--------------------|----------------------------------------|--------------------|------------------|
|               | RESU             | ILTS FOR 2016-2017 |                  |                  | RESULTS FOR 2016-2017 |                    |                                        |                    |                  |
| QUARTER       | NEW CLUB<br>GOAL | NEW CLUBS          | DROPPED<br>CLUBS | NET<br>GAIN/LOSS | QUARTER               | NEW MEMBER<br>GOAL | CHARTER AND<br>NEW<br>MEMBERS<br>ADDED | DROPPED<br>MEMBERS | NET<br>GAIN/LOSS |
| JULY/AUG/SEPT | 15               | 31                 | 2                | 29               | JULY/AUG/SEPT         | 360                | 1,035                                  | 336                | 699              |
| OCT/NOV/DEC   | 15               | 4                  | 0                | 4                | OCT/NOV/DEC           | 455                | 376                                    | 129                | 247              |
| JAN/FEB/MAR   | 16               | 0                  | 0                | 0                | JAN/FEB/MAR           | 465                | 0                                      | 0                  | 0                |
| APR/MAY/JUNE  | 5                | 0                  | 0                | 0                | APR/MAY/JUNE          | 0                  | 0                                      | 0                  | 0                |